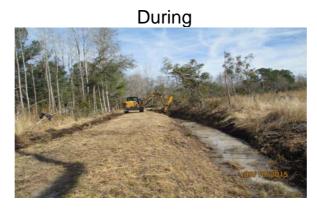

## **Narrative Description of Project:**

Project improved 214 L.F. of drainage system. Removed blockage from flowline. Cleaned out 214 L.F. of channel. Jetted (1) crossline pipe.

| 2015-593 / Mitchell Road Channels #1 & #3              | Labor<br>Hours | Labor<br>Cost | Equipment<br>Cost | Material<br>Cost | Contractor<br>Cost | Indirect<br>Labor | Total Cost |
|--------------------------------------------------------|----------------|---------------|-------------------|------------------|--------------------|-------------------|------------|
| AUDIT / Audit Project                                  | 0.5            | \$10.23       | \$0.00            | \$0.00           | \$0.00             | \$6.62            | \$16.85    |
| CCO / Channel - cleaned out                            | 20.0           | \$415.00      | \$78.52           | \$14.83          | \$0.00             | \$270.60          | \$778.95   |
| CLPJT / Crossline Pipe - Jetted                        | 10.0           | \$223.40      | \$104.60          | \$36.07          | \$0.00             | \$149.55          | \$513.62   |
| HAUL / Hauling                                         | 5.0            | \$108.15      | \$39.95           | \$17.20          | \$0.00             | \$72.10           | \$237.40   |
| ONJV / Onsite Job Visit                                | 5.0            | \$165.90      | \$18.10           | \$7.12           | \$0.00             | \$122.35          | \$313.47   |
| 2015-593 / Mitchell Road Channels #1 & #3<br>Sub Total | 40.5           | \$922.68      | \$241.17          | \$75.22          | \$0.00             | \$621.21          | \$1.860.28 |
| Grand Total                                            | 40.5           | \$922.68      | \$241.17          | \$75.22          | \$0.00             | \$621.21          | \$1,860.28 |