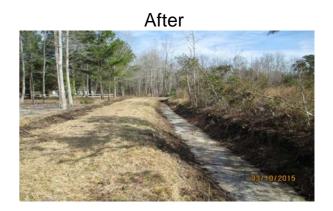

## **Narrative Description of Project:**

Project improved 214 L.F. of drainage system. Removed blockage from flowline. Cleaned out 214 L.F. of channel. Jetted (1) crossline pipe.

| 2015-593 / Mitchell Road Channels #1 & #3              | Labor<br>Hours | Labor<br>Cost | Equipment<br>Cost | Material<br>Cost | Contractor<br>Cost | Indirect<br>Labor | Total Cost |
|--------------------------------------------------------|----------------|---------------|-------------------|------------------|--------------------|-------------------|------------|
| AUDIT / Audit Project                                  | 0.5            | \$10.23       | \$0.00            | \$0.00           | \$0.00             | \$6.62            | \$16.85    |
| CCO / Channel - cleaned out                            | 20.0           | \$415.00      | \$78.52           | \$14.83          | \$0.00             | \$270.60          | \$778.95   |
| CLPJT / Crossline Pipe - Jetted                        | 10.0           | \$223.40      | \$104.60          | \$36.07          | \$0.00             | \$149.55          | \$513.62   |
| HAUL / Hauling                                         | 5.0            | \$108.15      | \$39.95           | \$17.20          | \$0.00             | \$72.10           | \$237.40   |
| ONJV / Onsite Job Visit                                | 5.0            | \$165.90      | \$18.10           | \$7.12           | \$0.00             | \$122.35          | \$313.47   |
| 2015-593 / Mitchell Road Channels #1 & #3<br>Sub Total | 40.5           | \$922.68      | \$241.17          | \$75.22          | \$0.00             | \$621.21          | \$1.860.28 |
| Grand Total                                            | 40.5           | \$922.68      | \$241.17          | \$75.22          | \$0.00             | \$621.21          | \$1,860.28 |