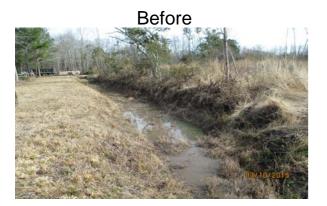

## **Narrative Description of Project:**

Project improved 214 L.F. of drainage system. Removed blockage from flowline. Cleaned out 214 L.F. of channel. Jetted (1) crossline pipe.

| 2015-593 / Mitchell Road Channels #1 & #3              | Labor<br>Hours | Labor<br>Cost | Equipment<br>Cost | Material<br>Cost | Contractor<br>Cost | Indirect<br>Labor | Total Cost |
|--------------------------------------------------------|----------------|---------------|-------------------|------------------|--------------------|-------------------|------------|
| AUDIT / Audit Project                                  | 0.5            | \$10.23       | \$0.00            | \$0.00           | \$0.00             | \$6.62            | \$16.85    |
| CCO / Channel - cleaned out                            | 20.0           | \$415.00      | \$78.52           | \$14.83          | \$0.00             | \$270.60          | \$778.95   |
| CLPJT / Crossline Pipe - Jetted                        | 10.0           | \$223.40      | \$104.60          | \$36.07          | \$0.00             | \$149.55          | \$513.62   |
| HAUL / Hauling                                         | 5.0            | \$108.15      | \$39.95           | \$17.20          | \$0.00             | \$72.10           | \$237.40   |
| ONJV / Onsite Job Visit                                | 5.0            | \$165.90      | \$18.10           | \$7.12           | \$0.00             | \$122.35          | \$313.47   |
| 2015-593 / Mitchell Road Channels #1 & #3<br>Sub Total | 40.5           | \$922.68      | \$241.17          | \$75.22          | \$0.00             | \$621.21          | \$1.860.28 |
| Grand Total                                            | 40.5           | \$922.68      | \$241.17          | \$75.22          | \$0.00             | \$621.21          | \$1,860.28 |