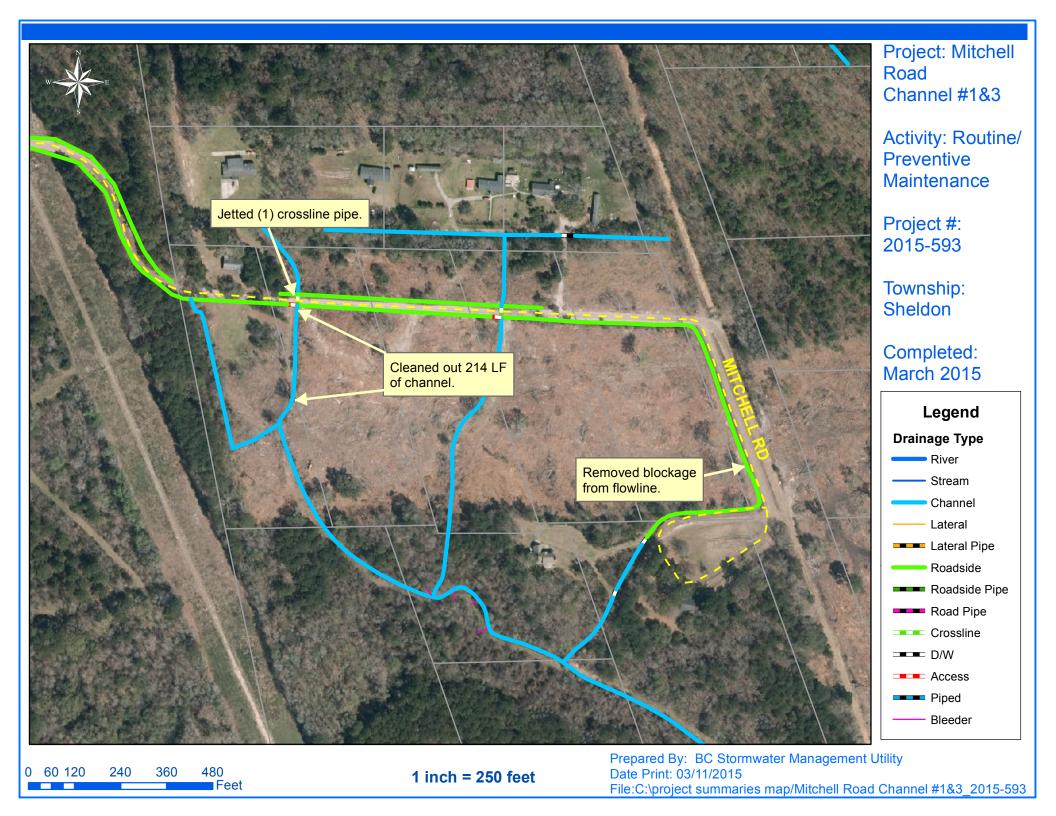

## Stormwater Infrastructure

Project Summary

Project Summary: Mitchell Road Channels #1 & #3

Activity: Routine/Preventive Maintenance

Completion: Mar-15

## **Narrative Description of Project:**

Project improved 214 L.F. of drainage system. Removed blockage from flowline. Cleaned out 214 L.F. of channel. Jetted (1) crossline pipe.

| 2015-593 / Mitchell Road Channels #1 & #3              | Labor<br>Hours | Labor<br>Cost | Equipment<br>Cost | Material<br>Cost | Contractor<br>Cost | Indirect<br>Labor | Total Cost |
|--------------------------------------------------------|----------------|---------------|-------------------|------------------|--------------------|-------------------|------------|
| AUDIT / Audit Project                                  | 0.5            | \$10.23       | \$0.00            | \$0.00           | \$0.00             | \$6.62            | \$16.85    |
| CCO / Channel - cleaned out                            | 20.0           | \$415.00      | \$78.52           | \$14.83          | \$0.00             | \$270.60          | \$778.95   |
| CLPJT / Crossline Pipe - Jetted                        | 10.0           | \$223.40      | \$104.60          | \$36.07          | \$0.00             | \$149.55          | \$513.62   |
| HAUL / Hauling                                         | 5.0            | \$108.15      | \$39.95           | \$17.20          | \$0.00             | \$72.10           | \$237.40   |
| ONJV / Onsite Job Visit                                | 5.0            | \$165.90      | \$18.10           | \$7.12           | \$0.00             | \$122.35          | \$313.47   |
| 2015-593 / Mitchell Road Channels #1 & #3<br>Sub Total | 40.5           | \$922.68      | \$241.17          | \$75.22          | \$0.00             | \$621.21          | \$1.860.28 |
| Grand Total                                            | 40.5           | \$922.68      | \$241.17          | \$75.22          | \$0.00             | \$621.21          | \$1,860.28 |